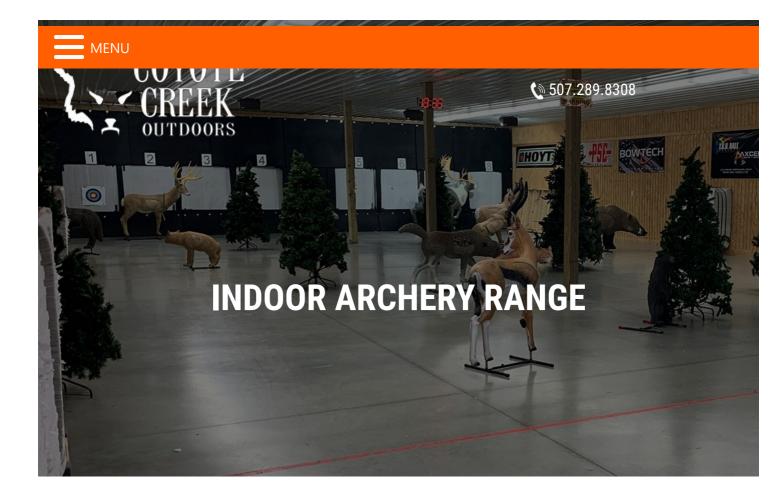

# **INDOOR STARTER RANGE**

Our indoor starter range is 6 lanes wide and 10 yards long. It's perfect for testing or tuning your bow. We also offer youth archery classes in our indoor starter range.

### ADVANCED RANGE

Our advanced range is perfect for more experienced archers looking to hone their skills. At 16 lanes wide and 40 yards long, the advanced range offers movable targets that can be placed between 5 and 40 yards. It also features televisions and comfortable seating so you can relax. During the winter, our indoor 3D league is hosted on the advanced range (offering hunters and target shooters alike to better their skills, and shoot at foam animal targets). Cost to shoot the 3d indoor league is \$80 dollars for early sign up or \$10 dollars per round for the public!

# YOUTH ON THE RANGE

Kids always shoot free in our Indoor Archery Ranges. Kids bow rentals are available for \$20.00

Coyote Creek is the shop for all shooting, hunting, and outdoor enthusiasts. Whether you're just learning or an experienced marksman.